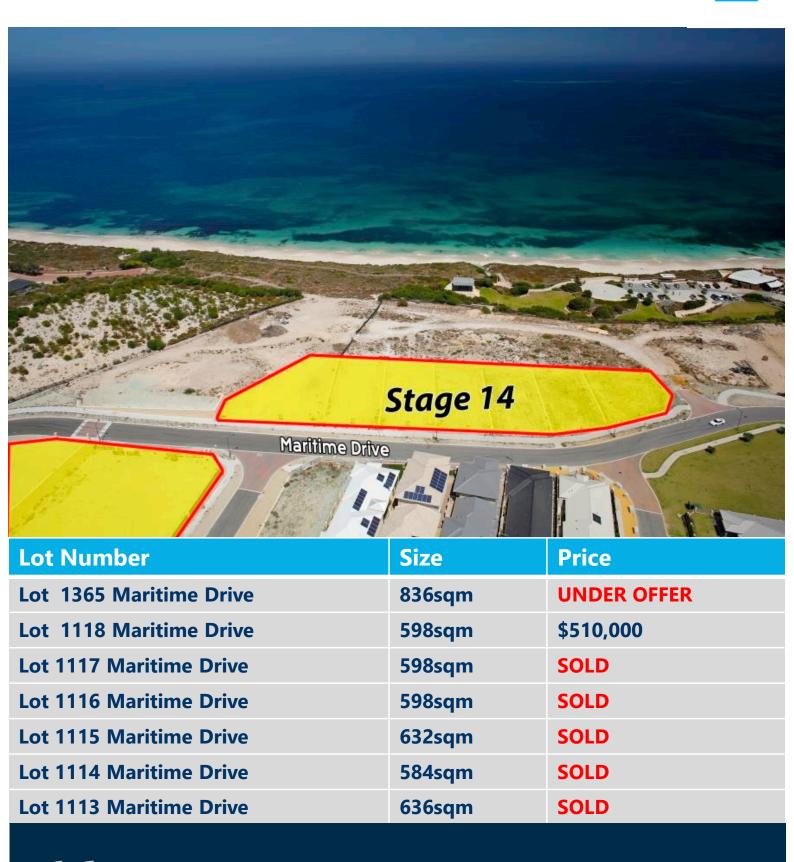

---------------|--------|-------------|
| Lot 1467 Seagull Vista  | 656sqm | \$495,000   |
| Lot 1469 Seagull Vista  | 612sqm | UNDER OFFER |
| Lot 1470 Seagull Vista  | 612sqm | UNDER OFFER |
| Lot 1472 Seagull Vista  | 612sqm | SOLD        |
| Lot 1568 Seagull Vista  | 612sqm | SOLD        |
| Lot 1569 Seagull Vista  | 612sqm | SOLD        |
| Lot 1570 Seagull Vista  | 629sqm | SOLD        |
| Lot 1571 Seagull Vista  | 669sqm | SOLD        |
| Lot 1480 Crowsnest Way  | 630sqm | SOLD        |
| Lot 1481 Crowsnest Way  | 630sqm | UNDER OFFER |
| Lot 1482 Crowsnest Way  | 642sqm | \$495,000   |
| Lot 1483 Maritime Drive | 680sqm | UNDER OFFER |

# Harcourts Alliance steve

# Alliance Steve Wilcox 0421 277 366 steve.wilcox@harcourtsalliance.com.au

### Jindalee Beachside – Land for Sale

H



### Harcourts Steve Wilcox 0421 277 366 steve.wilcox@harcourtsalliance.com.au

#### Jindalee Beachside – Land for Sale

Н



## Harcourts Steve Wilcox 0421 277 366 steve.wilcox@harcourtsalliance.com.au