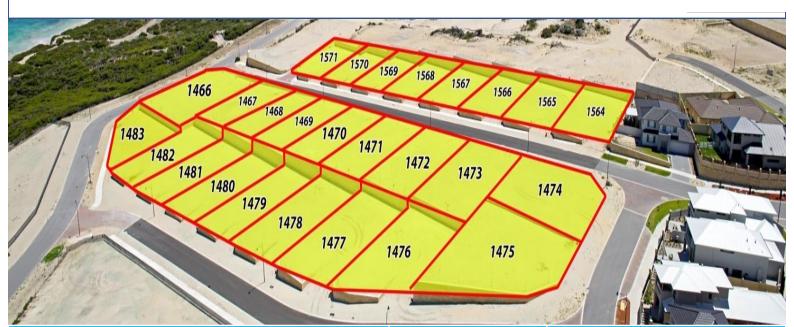

### Jindalee Beachside – Land for Sale

| Lot Number              | Size   | Price       |
|-------------------------|--------|-------------|
| Lot 1467 Seagull Vista  | 656sqm | \$495,000   |
| Lot 1469 Seagull Vista  | 612sqm | UNDER OFFER |
| Lot 1470 Seagull Vista  | 612sqm | UNDER OFFER |
| Lot 1472 Seagull Vista  | 612sqm | SOLD        |
| Lot 1568 Seagull Vista  | 612sqm | SOLD        |
| Lot 1569 Seagull Vista  | 612sqm | SOLD        |
| Lot 1570 Seagull Vista  | 629sqm | SOLD        |
| Lot 1571 Seagull Vista  | 669sqm | SOLD        |
| Lot 1480 Crowsnest Way  | 630sqm | SOLD        |
| Lot 1481 Crowsnest Way  | 630sqm | UNDER OFFER |
| Lot 1482 Crowsnest Way  | 642sqm | \$495,000   |
| Lot 1483 Maritime Drive | 680sqm | UNDER OFFER |