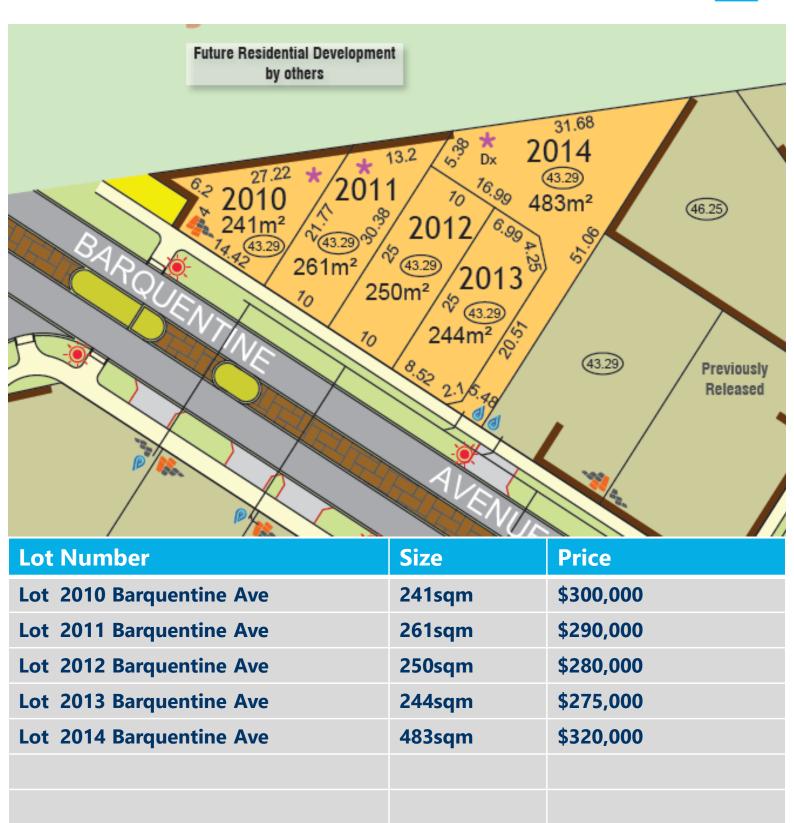

| UNDER OFFER |
| Lot 1470 Seagull Vista  | 612sqm | UNDER OFFER |
| Lot 1472 Seagull Vista  | 612sqm | SOLD        |
| Lot 1568 Seagull Vista  | 612sqm | SOLD        |
| Lot 1569 Seagull Vista  | 612sqm | SOLD        |
| Lot 1570 Seagull Vista  | 629sqm | SOLD        |
| Lot 1571 Seagull Vista  | 669sqm | SOLD        |
| Lot 1480 Crowsnest Way  | 630sqm | SOLD        |
| Lot 1481 Crowsnest Way  | 630sqm | UNDER OFFER |
| Lot 1482 Crowsnest Way  | 642sqm | \$495,000   |
| Lot 1483 Maritime Drive | 680sqm | UNDER OFFER |

# Harcourts Alliance steve

# Alliance Steve Wilcox 0421 277 366 steve.wilcox@harcourtsalliance.com.au

### Jindalee Beachside – Land for Sale

H



### Harcourts Steve Wilcox 0421 277 366 steve.wilcox@harcourtsalliance.com.au

#### Jindalee Beachside – Land for Sale

Н



## Harcourts Steve Wilcox 0421 277 366 steve.wilcox@harcourtsalliance.com.au