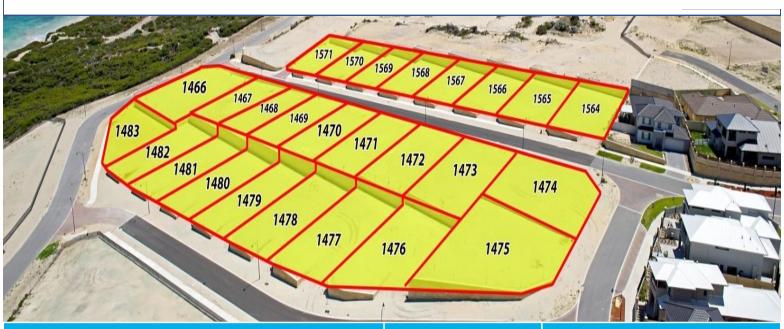

### Jindalee Beachside - Land for Sale

| Lot Number              | Size   | Price             |
|-------------------------|--------|-------------------|
| Lot 1467 Seagull Vista  | 656sqm | \$495,000         |
| Lot 1469 Seagull Vista  | 612sqm | UNDER OFFER       |
| Lot 1470 Seagull Vista  | 612sqm | UNDER OFFER       |
| Lot 1472 Seagull Vista  | 612sqm | SOLD              |
| Lot 1568 Seagull Vista  | 612sqm | SOLD              |
| Lot 1569 Seagull Vista  | 612sqm | SOLD              |
| Lot 1570 Seagull Vista  | 629sqm | SOLD              |
| Lot 1571 Seagull Vista  | 669sqm | SOLD              |
| Lot 1480 Crowsnest Way  | 630sqm | SOLD              |
| Lot 1481 Crowsnest Way  | 630sqm | UNDER OFFER (s/s) |
| Lot 1482 Crowsnest Way  | 642sqm | \$475,000         |
| Lot 1483 Maritime Drive | 680sqm | UNDER OFFER       |
|                         |        |                   |