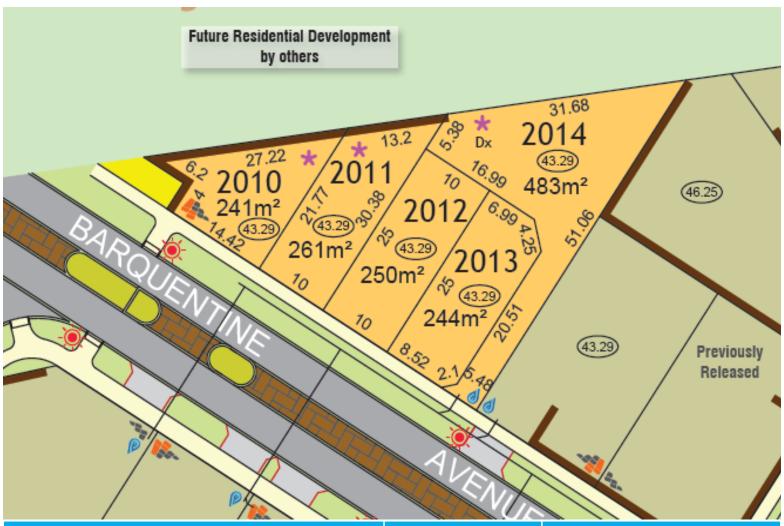

### Jindalee Beachside - Land for Sale

| Lot Number               | Size   | Price     |
|--------------------------|--------|-----------|
| Lot 2010 Barquentine Ave | 241sqm | \$300,000 |
| Lot 2011 Barquentine Ave | 261sqm | \$290,000 |
| Lot 2012 Barquentine Ave | 250sqm | \$280,000 |
| Lot 2013 Barquentine Ave | 244sqm | \$275,000 |
| Lot 2014 Barquentine Ave | 483sqm | \$320,000 |
|                          |        |           |
|                          |        |           |