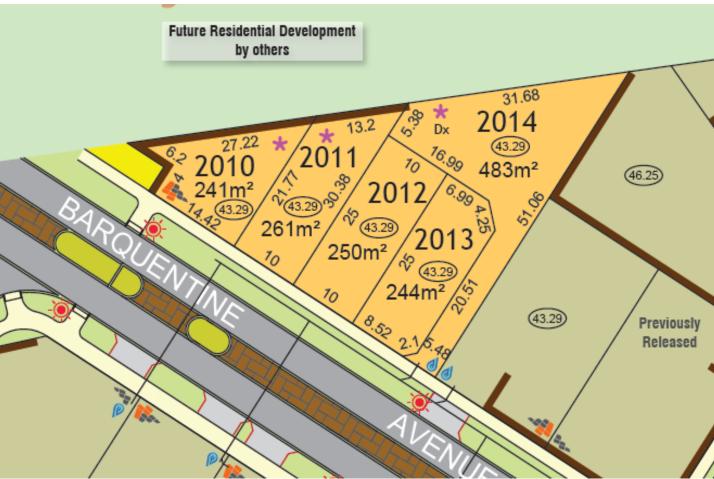

#### Jindalee Beachside - Land for Sale

| , , , , , , , , , , , , , , , , , , , , | W - / - W - / - |           |
|-----------------------------------------|-----------------|-----------|
| Lot Number                              | Size            | Price     |
| Lot 2010 Barquentine Ave                | 241sqm          | \$300,000 |
| Lot 2011 Barquentine Ave                | 261sqm          | \$290,000 |
| Lot 2012 Barquentine Ave                | 250sqm          | \$280,000 |
| Lot 2013 Barquentine Ave                | 244sqm          | \$275,000 |
| Lot 2014 Barquentine Ave                | 483sqm          | \$320,000 |
|                                         |                 |           |
|                                         |                 |           |