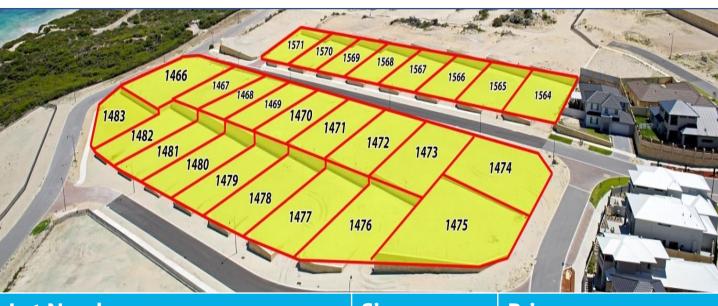

### Jindalee Beachside - Land for Sale

| Lot Number              | Size   | Price             |
|-------------------------|--------|-------------------|
| Lot 1467 Seagull Vista  | 656sqm | \$495,000         |
| Lot 1469 Seagull Vista  | 612sqm | UNDER OFFER       |
| Lot 1470 Seagull Vista  | 612sqm | \$485,000         |
| Lot 1472 Seagull Vista  | 612sqm | SOLD              |
| Lot 1568 Seagull Vista  | 612sqm | SOLD              |
| Lot 1569 Seagull Vista  | 612sqm | SOLD              |
| Lot 1570 Seagull Vista  | 629sqm | SOLD              |
| Lot 1571 Seagull Vista  | 669sqm | SOLD              |
| Lot 1480 Crowsnest Way  | 630sqm | SOLD              |
| Lot 1481 Crowsnest Way  | 630sqm | UNDER OFFER (s/s) |
| Lot 1482 Crowsnest Way  | 642sqm | \$475,000         |
| Lot 1483 Maritime Drive | 680sqm | UNDER OFFER       |
|                         |        |                   |

### Jindalee Beachside - Land for Sale

584sqm

636sqm